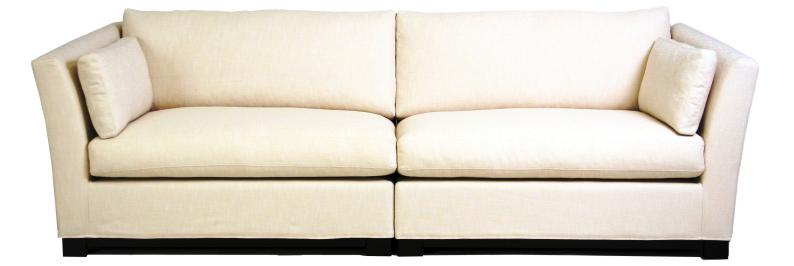

## DJURSHOLM

|                    | W    | D   | Н   | SW   | SH  |
|--------------------|------|-----|-----|------|-----|
| Chair without Arms | 750  | 980 | 850 | 750  | 400 |
| 1,5-seater + 1 Arm | 1290 | 980 | 850 | 1100 | 400 |
| 2,5-seater Sofa    | 1880 | 980 | 850 | 1500 | 400 |
| (with 2 Arms)      |      |     |     |      |     |
| 3-seater Sofa      | 2180 | 980 | 850 | 1800 | 400 |
| (with 2 Arms)      |      |     |     |      |     |

## Legs

Frame

Made of birch.

Made of solid wood, plywood and hardboard, covered with foam.

## Seat Cushions

Loose cushions, consisting of separate inside cushions, made of cambric and filled with 35 kg/m3 HR foam, covered with 50:50 mix of feathers and foam.

## **Back Cushions**

Loose cushions, made of separate inside 3 channel cushions filled with 50:50 mix of feathers and foam.